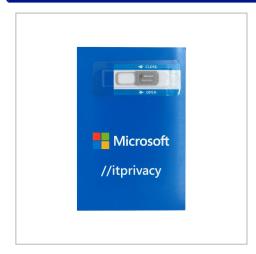

## **Premium Web Cam Cover**

OUR WEB CAM COVERS ARE A PRACTICAL AND SAFE WAY OF PROTECTING YOUR PRIVACY. COMPLETE WITH SLIDING FRONT SECTION SO YOU CAN SLIDE OPEN WHEN YOU WANT TO USE YOUR WEB CAM AND SLIDE CLOSED FOR SECURITY. MADE FROM SUPER THIN DURABLE PLASTIC. ADHESIVE FOR EASY APPLICATION TO YOUR LAPTOP OR COMPUTER. CUSTOM PRINTED BACKING CARD. MIN. 250PCS.

| FITTING                | Slider                                 |
|------------------------|----------------------------------------|
| BRANDING METHOD        | Full Colour Print                      |
| MATERIAL               | Plastic                                |
| COLOURS                | Black, White & Silver                  |
| SIZE                   | 40mm x 13mm x 1mm                      |
| PRINT AREA             | 12mm x 7mm                             |
| UNIT WEIGHT            | 0.01kg                                 |
| MOQ                    | 250                                    |
| PACKING                | Custom Backing Card - 152mm x 102mm    |
| CARTON QUANTITY        | 2500pcs                                |
| CARTON WEIGHT          | 25kg                                   |
| CARTON DIMENSIONS      | 47.5x40x30cm                           |
| ARTWORK                | Required in any vectorised file format |
| PRODUCTION PROOF       | Visuals supplied within 24 hours       |
| PRE PRODUCTION SAMPLE  | Approx 2 weeks from artwork approval   |
| BULK TURNAROUND        | Approx 3 weeks from artwork approval   |
| COMMODITY CODE         | 4202990090                             |
| COUNTRY OF MANUFACTURE | United States of America               |