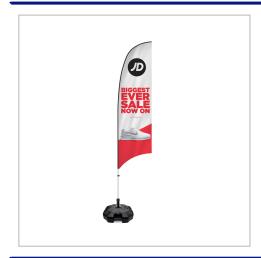

## Feather Flag Curve 3.0m

A FANTASTIC WAY TO ADVERTISE EVENTS AND PROMOTIONS QUICK TO ASSEMBLE AND EASY TO USE GREAT FOR BOTH INDOOR AND OUTDOOR USE EACH FLAG IS SUPPLIED WITH A FIBREGLASS POLEKIT CHOOSE FROM A RANGE OF HEIGHTS FULL COLOUR PRINT AS STANDARD, SO ANY DESIGN IS POSSIBLE!

| FITTING          |                                                                                          |
|------------------|------------------------------------------------------------------------------------------|
| BRANDING METHOD  | Full colour print                                                                        |
| MATERIAL         | 110gms knitted polyester                                                                 |
| COLOURS          | Flag sleeve: Black or white                                                              |
| SIZE             | 3m h                                                                                     |
| PRINT AREA       | single sided -Image reads correctly on<br>one side with reverse image as show<br>through |
| MOQ              |                                                                                          |
| PACKING          |                                                                                          |
| CARTON WEIGHT    | 0kg                                                                                      |
| ARTWORK          | Required in any vectorised file format                                                   |
| PRODUCTION PROOF | Visuals supplied within 24 hours                                                         |
| BULK TURNAROUND  | Approx 3 weeks from artwork approval                                                     |